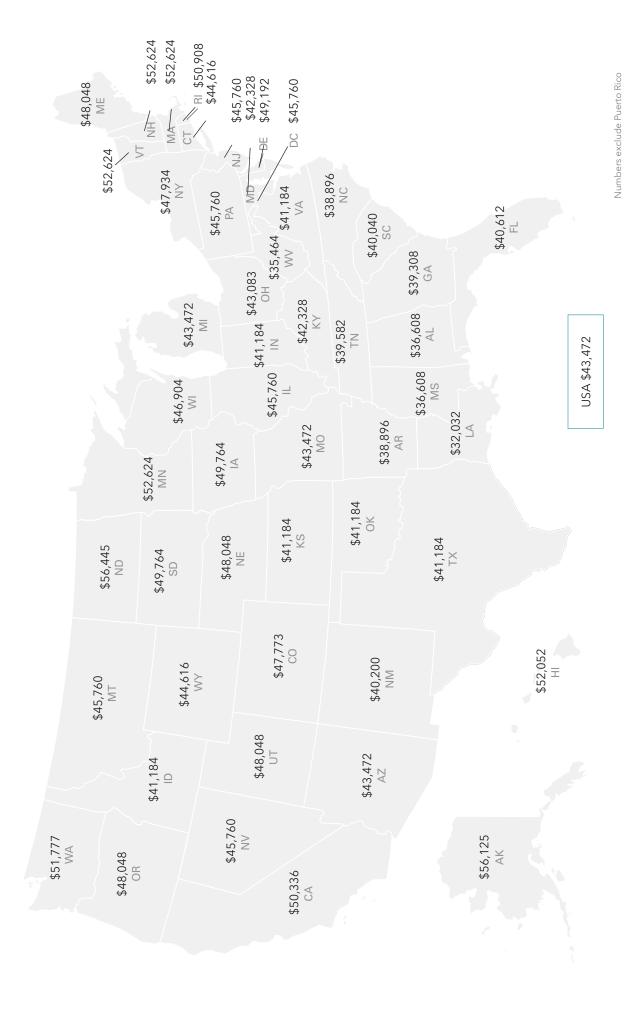

Genworth 2014 Cost of Care Maps

Genworth 2014 Cost of Care National and State Data Tables

Facility Care: Assisted Living Facility (One Bedroom – Single Occupancy) Median Annual Cost

Facility Care: Nursing Home (Semi-Private Room) Median Annual Cost

### USA

| ····             |                                                                         | MINIMUM | RATE RANGI<br>  MEDIAN | E<br>  MAXIMUM | MEDIAN<br>ANNUAL RATE <sup>1</sup> | FIVE-YEAR<br>ANNUAL<br>GROWTH <sup>2</sup> |
|------------------|-------------------------------------------------------------------------|---------|------------------------|----------------|------------------------------------|--------------------------------------------|
| HOME             | Homemaker<br>Services<br>Hourly Rates                                   | \$8     | \$19                   | \$39           | \$43,472                           | 1%                                         |
| OH               | Home Health<br>Aide Services<br>Hourly Rates                            | \$9     | \$20                   | \$39           | \$45,188                           | 1%                                         |
| COMMUNITY        | Adult Day<br>Health Care<br>Daily Rates                                 | \$12    | \$65                   | \$215          | \$16,900                           | 3%                                         |
|                  | Assisted Living Facility (One Bedroom - Single Occupancy) Monthly Rates | \$750   | \$3,500                | \$10,412       | \$42,000                           | 4%                                         |
| ··· FACILITY ··· | Nursing Home<br>(Semi-Private<br>Room)<br>Daily Rates                   | \$94    | \$212                  | \$800          | \$77,380                           | 4%                                         |
|                  | Nursing Home<br>(Private Room)<br>Daily Rates                           | \$104   | \$240                  | \$954          | \$87,600                           | 4%                                         |