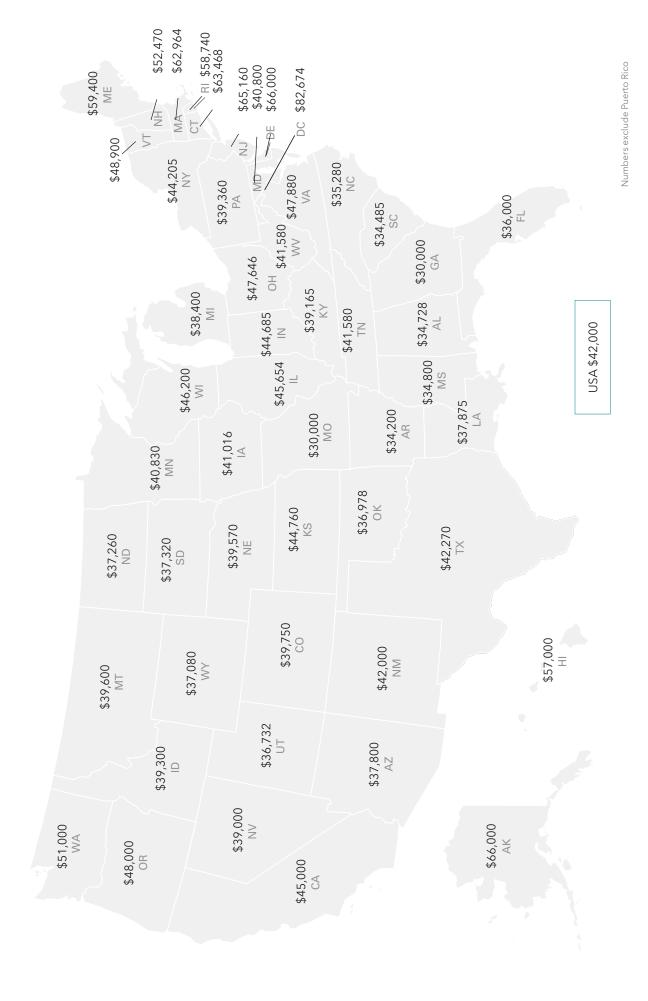

Genworth 2014 Cost of Care Maps

Genworth 2014 Cost of Care National and State Data Tables

Facility Care: Assisted Living Facility (One Bedroom – Single Occupancy) Median Annual Cost

Facility Care: Nursing Home (Semi-Private Room) Median Annual Cost

### USA

| ····             |                                                                         | MINIMUM | RATE RANGI<br>  MEDIAN | E<br>  MAXIMUM | MEDIAN<br>ANNUAL RATE <sup>1</sup> | FIVE-YEAR<br>ANNUAL<br>GROWTH <sup>2</sup> |
|------------------|-------------------------------------------------------------------------|---------|------------------------|----------------|------------------------------------|--------------------------------------------|
| HOME             | Homemaker<br>Services<br>Hourly Rates                                   | \$8     | \$19                   | \$39           | \$43,472                           | 1%                                         |
| OH               | Home Health<br>Aide Services<br>Hourly Rates                            | \$9     | \$20                   | \$39           | \$45,188                           | 1%                                         |
| COMMUNITY        | Adult Day<br>Health Care<br>Daily Rates                                 | \$12    | \$65                   | \$215          | \$16,900                           | 3%                                         |
|                  | Assisted Living Facility (One Bedroom - Single Occupancy) Monthly Rates | \$750   | \$3,500                | \$10,412       | \$42,000                           | 4%                                         |
| ··· FACILITY ··· | Nursing Home<br>(Semi-Private<br>Room)<br>Daily Rates                   | \$94    | \$212                  | \$800          | \$77,380                           | 4%                                         |
|                  | Nursing Home<br>(Private Room)<br>Daily Rates                           | \$104   | \$240                  | \$954          | \$87,600                           | 4%                                         |