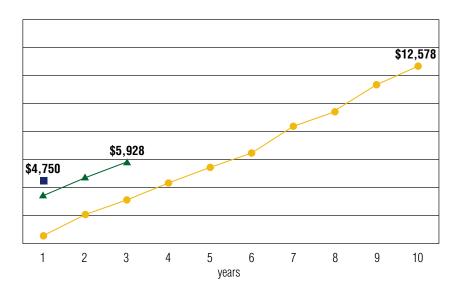

## **Commission options on American Legend III**

When you sell an American Legend® III annuity, you have **three** commission options to choose from:

▶ Heaped ◆ Mod 3 ◆

Level AV

**Example:** For an American Legend III sale to a 65-year old with a purchase payment of \$100,000, you would earn the following with each option:

| YEAR   | HEAPED:       | MOD 3:          | LEVEL AV:       |
|--------|---------------|-----------------|-----------------|
|        |               |                 |                 |
| 1      | 4,750 (4.75%) | \$3,250 (3.25%) | \$1,000 (1.00%) |
| 2      |               | \$1,575 (1.50%) | \$1,050 (1.00%) |
| 3      |               | \$1,103 (1.00%) | \$1,103 (1.00%) |
| 4      |               |                 | \$1,158 (1.00%) |
| 5      |               |                 | \$1,216 (1.00%) |
| 6      |               |                 | \$1,276 (1.00%) |
| 7      |               |                 | \$1,340 (1.00%) |
| 8      |               |                 | \$1,407 (1.00%) |
| 9      |               |                 | \$1,477 (1.00%) |
| 10     |               |                 | \$1,551 (1.00%) |
| TOTAL: | \$4,750       | <b>\$5,928</b>  | \$12,578        |

Assumes 100% in indexed strategy at an annual growth rate of 5%; contract is held for 10 years. All commission payments after the first contract year are paid on a quarterly basis. American Legend III issued under contract form number P1457113NW. Not available in all states. Form number may vary by state. Issued by Great American Life Insurance Company®.