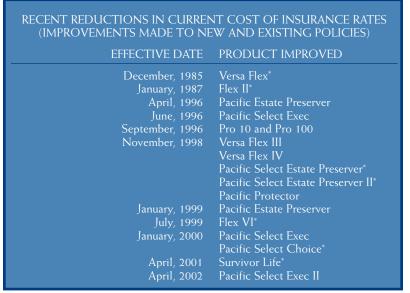

This philosophy and our approach to both our new and in-force policies could save our policyowners a projected \$250 million in Cost of Insurance charges over the next 30 years. In addition, we have not increased the Cost of Insurance rates we charge on our universal life, term, or interest-sensitive whole life products.